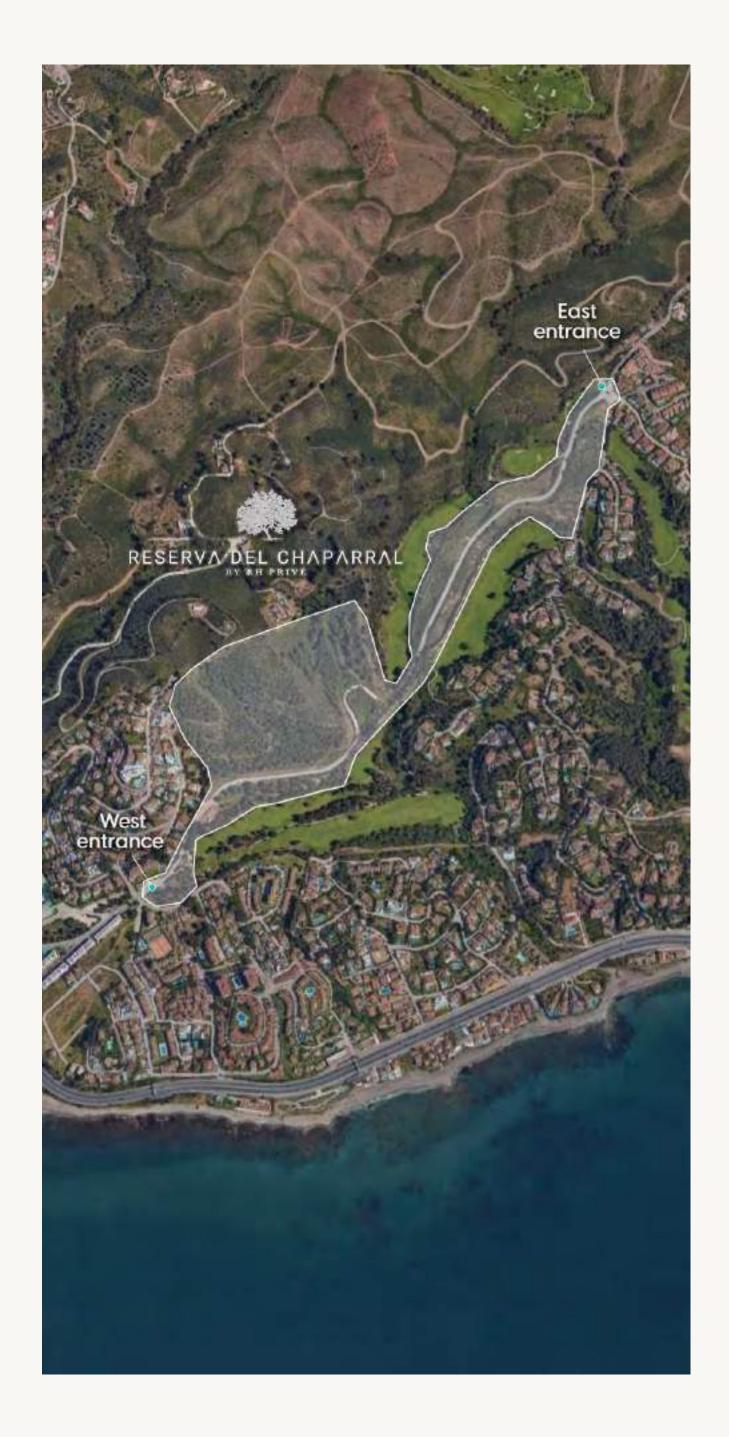

# Master Plan

## Location

Same essence, new concept

RH Privé, following the unquestionable success of Reserva del Higuerón, introduces the latest luxury community with the most potential area.

#### PINE VALLEY VILLAS

Halfway between Marbella and Málaga and less than 500 meters from the coast of Mijas, Reserva del Chaparral features more than 300,000 m<sup>2</sup> of extension surrounded by a lush forest, the only one of its kind on the entire coast. The community also borders the Chaparral Golf Club, one of the best rated golf courses in the area, considered to be in the top 50 in Spain.