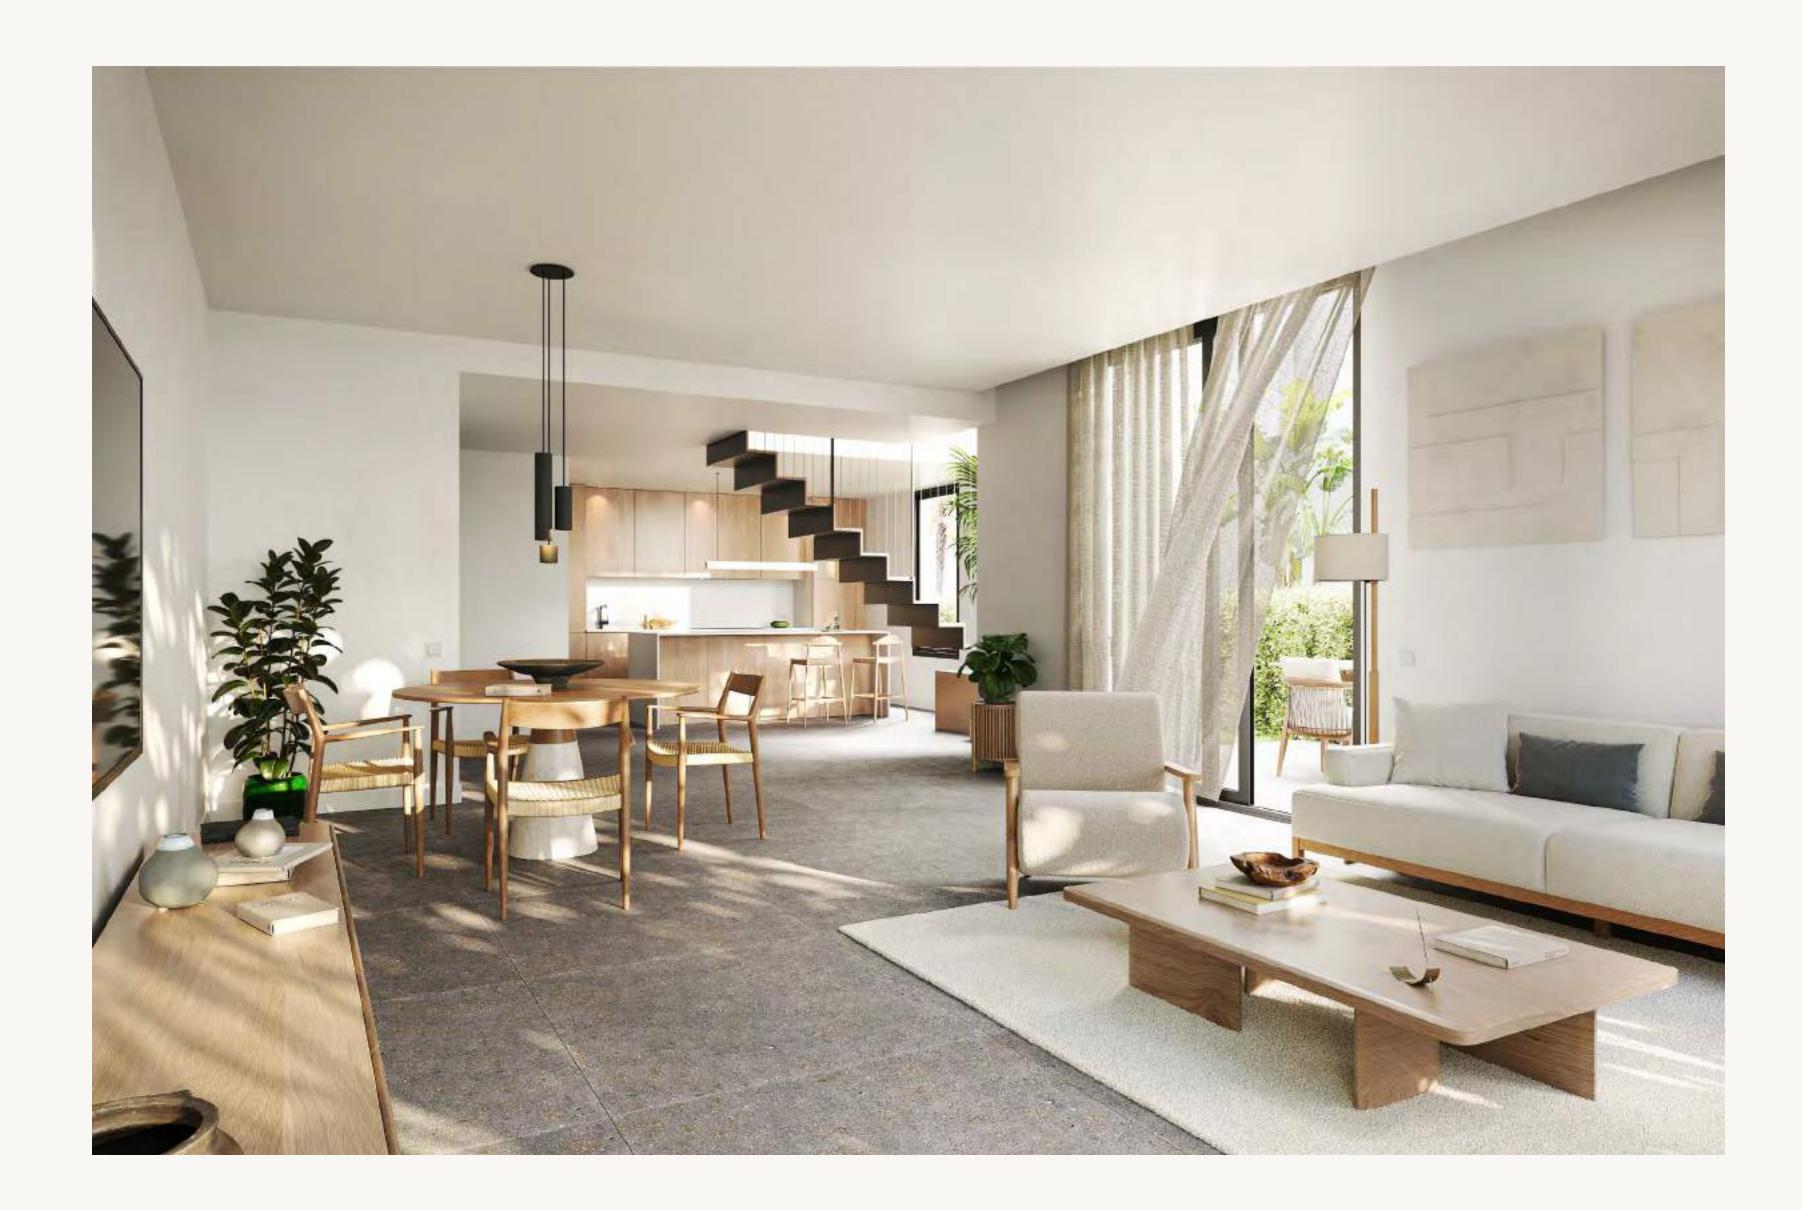

## Gated community

protected by a video surveillance system with cameras around the perimeter of the whole development.

The use of warm and noble materials constitutes the ethos of these villas.

Materials such as natural wood have been used in selected areas of the villa's cladding, allowing a constant dialogue with the natural landscape around it, and unquestionably bestowing on the project the uniqueness, elegance and purity that defines Pine Valley Villas.

The staircase, designed and built as a piece of sculpture, elevates the living area to become an exclusive art gallery.

3 and 4-bedroom villas have been designed to optimize the spaces and the relationships between the different areas.