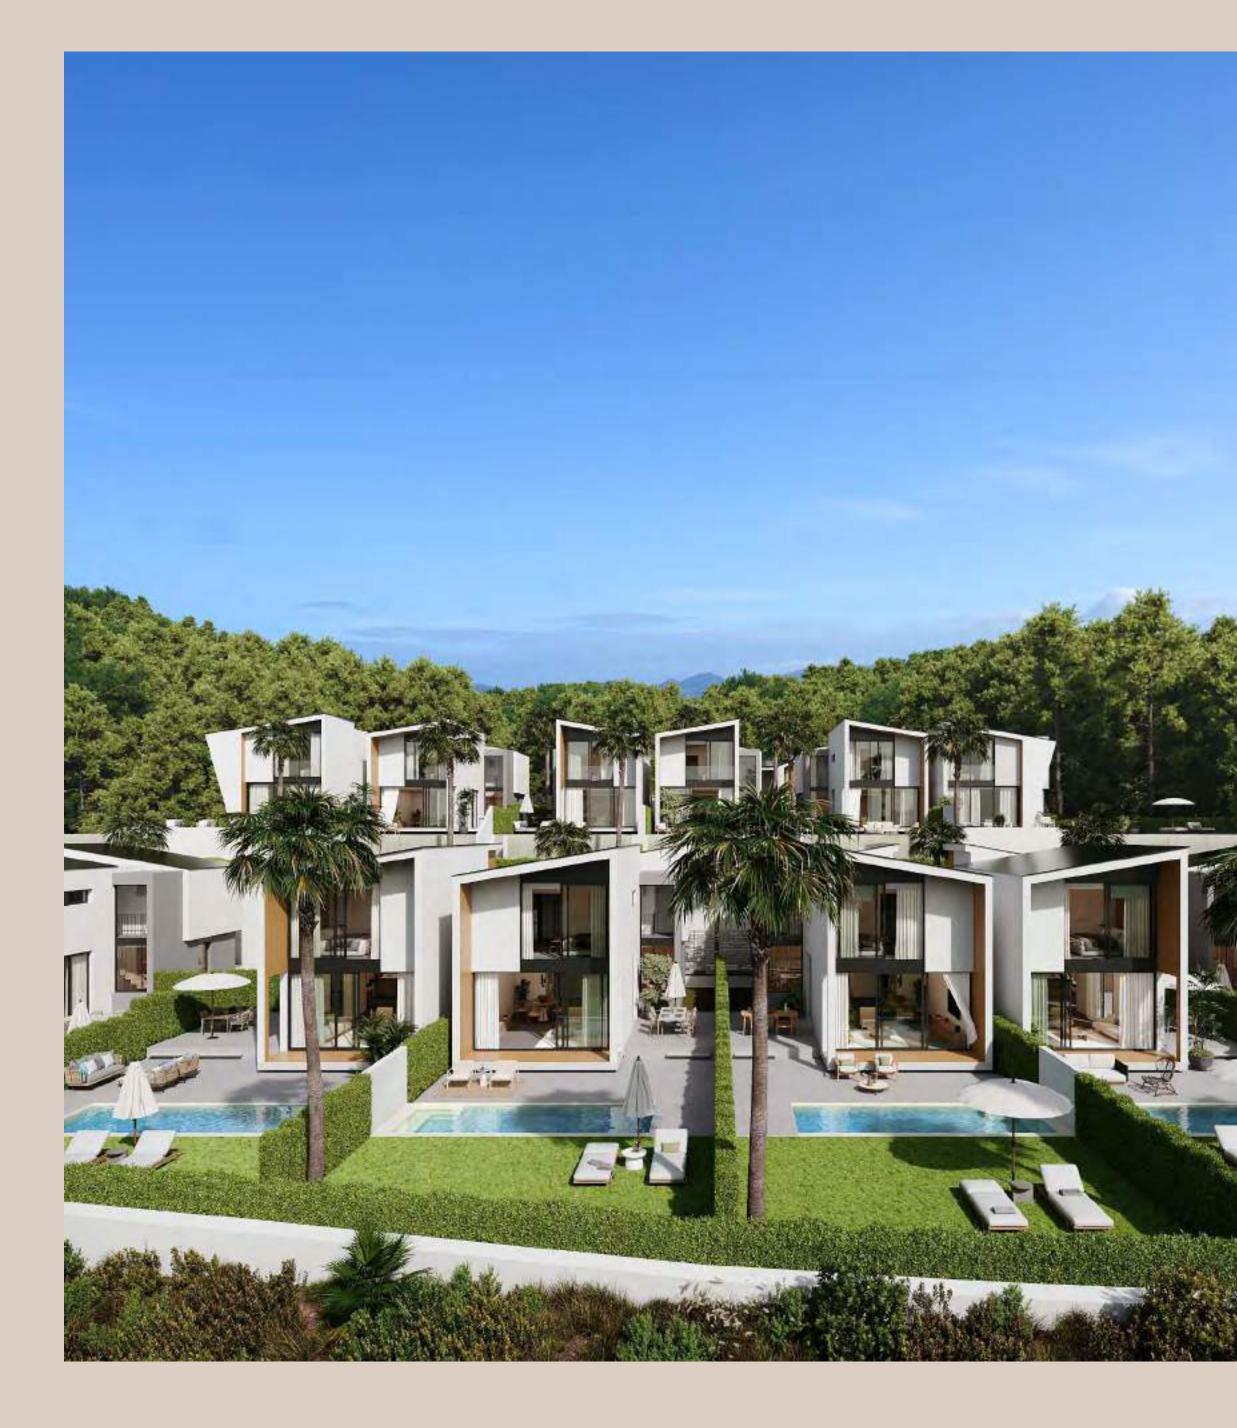

## Under the philosophy of "Less is More", the design conveys the search for pure, elegant and gentle lines.

Starting from the traditional silhouette of a house, the primordial pentagon, the design team has evolved these geometric lines to create a symbiosis with the existing vegetation, establishing a continuous dialogue with nature, its energy and its movement.

This is how the central axis that configures the traditional sloping roof of the house breaks and moves one of its edges, dancing to the rhythm of the wind breeze. This generates a distinction between each villa, creating a unique skyline on the Costa del Sol.

## The welcoming and lush garden is completed with an infinity pool

where the terrace floor floods the pool, following the pure lines of the entire project.

The Master Plan of Pine Valley Villas highlights exclusive corner villas featuring a bespoke design.

## Gated community

protected by a video surveillance system with cameras around the perimeter of the whole development.

The use of warm and noble materials constitutes the ethos of these villas.

Materials such as natural wood have been used in selected areas of the villa's cladding, allowing a constant dialogue with the natural landscape around it, and unquestionably bestowing on the project the uniqueness, elegance and purity that defines Pine Valley Villas.