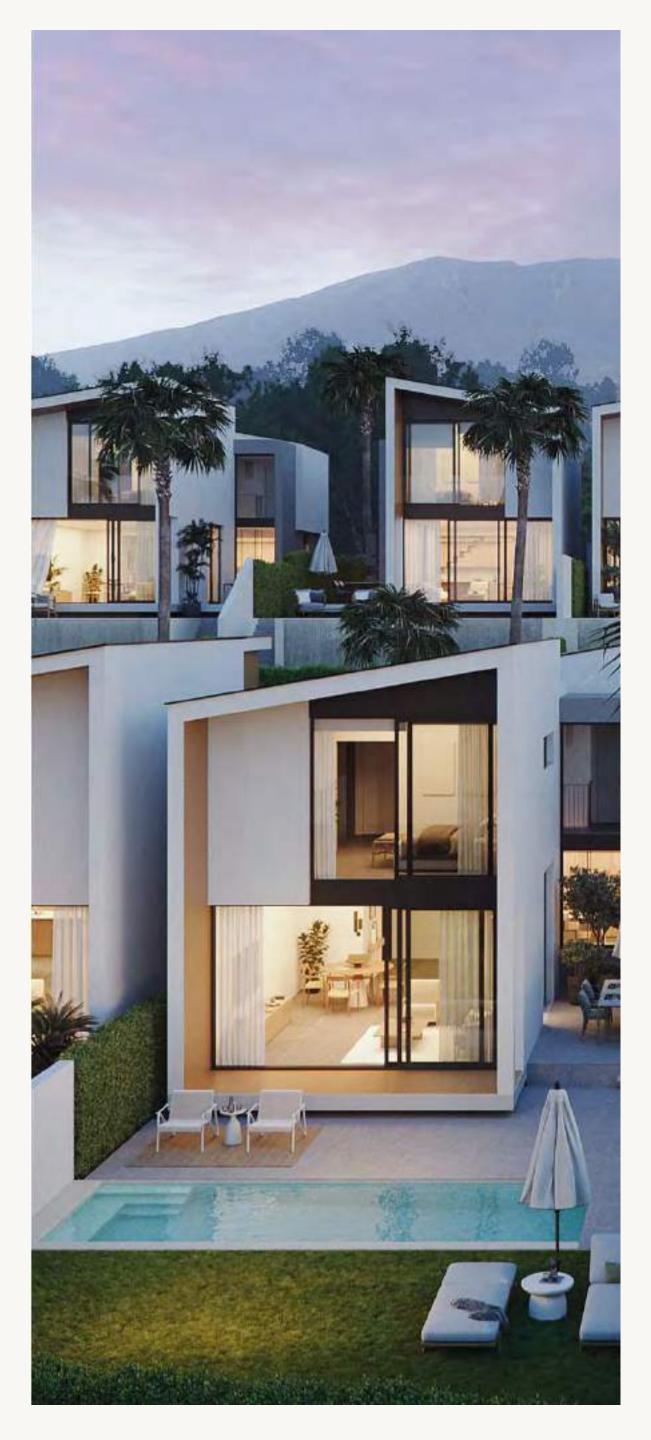

# Beyond expectations

Pine Valley Villas have been designed as open and versatile spaces.

The spatial continuity is encouraged by blurring the lines between the indoor and outdoor areas in order to emphasize the views of the golf course and the blue line of the sea, surrounded on both sides by an exuberant pine forest.

Constant search for natural light and its maximum use is materialized in the villas through the presence of large windows in all rooms, especially in the façade, where the glass of the sliding windows dominates the structural prominence.

## The welcoming and lush garden is completed with an infinity pool

where the terrace floor floods the pool, following the pure lines of the entire project.

The Master Plan of Pine Valley Villas highlights exclusive corner villas featuring a bespoke design.