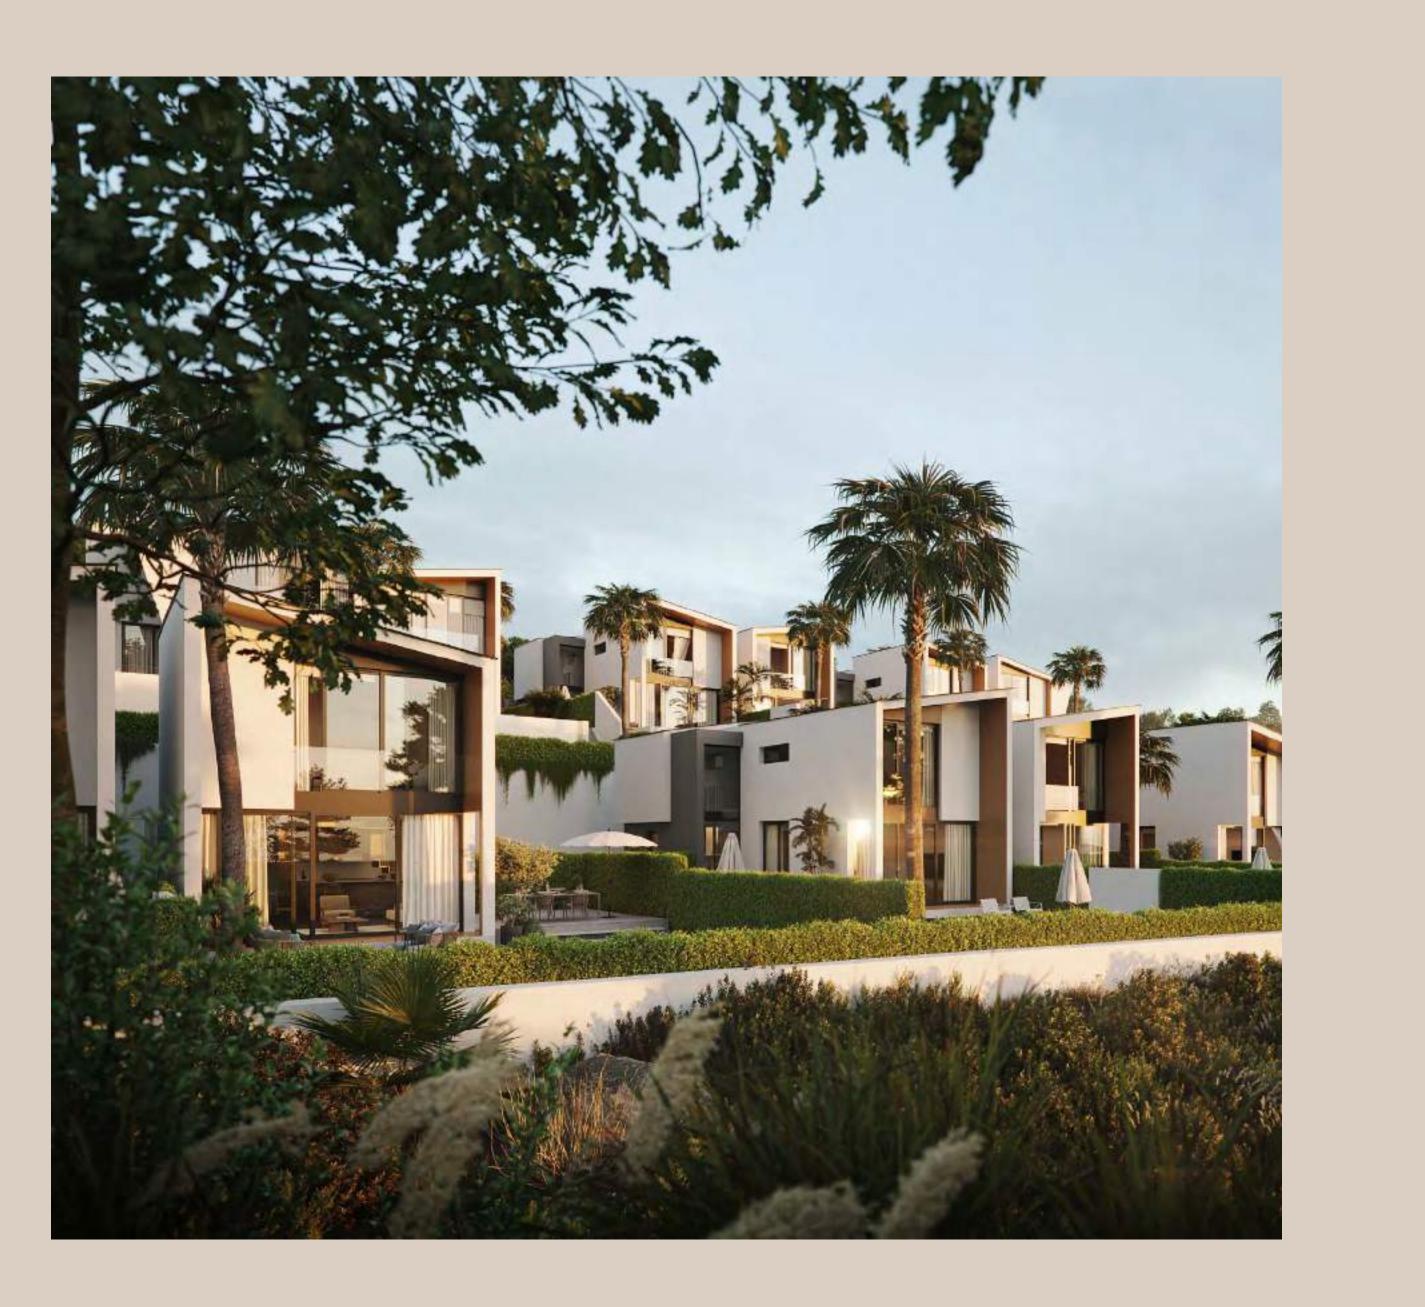

# Beyond expectations

Pine Valley Villas have been designed as open and versatile spaces.

The spatial continuity is encouraged by blurring the lines between the indoor and outdoor areas in order to emphasize the views of the golf course and the blue line of the sea, surrounded on both sides by an exuberant pine forest.

Constant search for natural light and its maximum use is materialized in the villas through the presence of large windows in all rooms, especially in the façade, where the glass of the sliding windows dominates the structural prominence.

## Gated community

protected by a video surveillance system with cameras around the perimeter of the whole development.

The use of warm and noble materials constitutes the ethos of these villas.

Materials such as natural wood have been used in selected areas of the villa's cladding, allowing a constant dialogue with the natural landscape around it, and unquestionably bestowing on the project the uniqueness, elegance and purity that defines Pine Valley Villas.