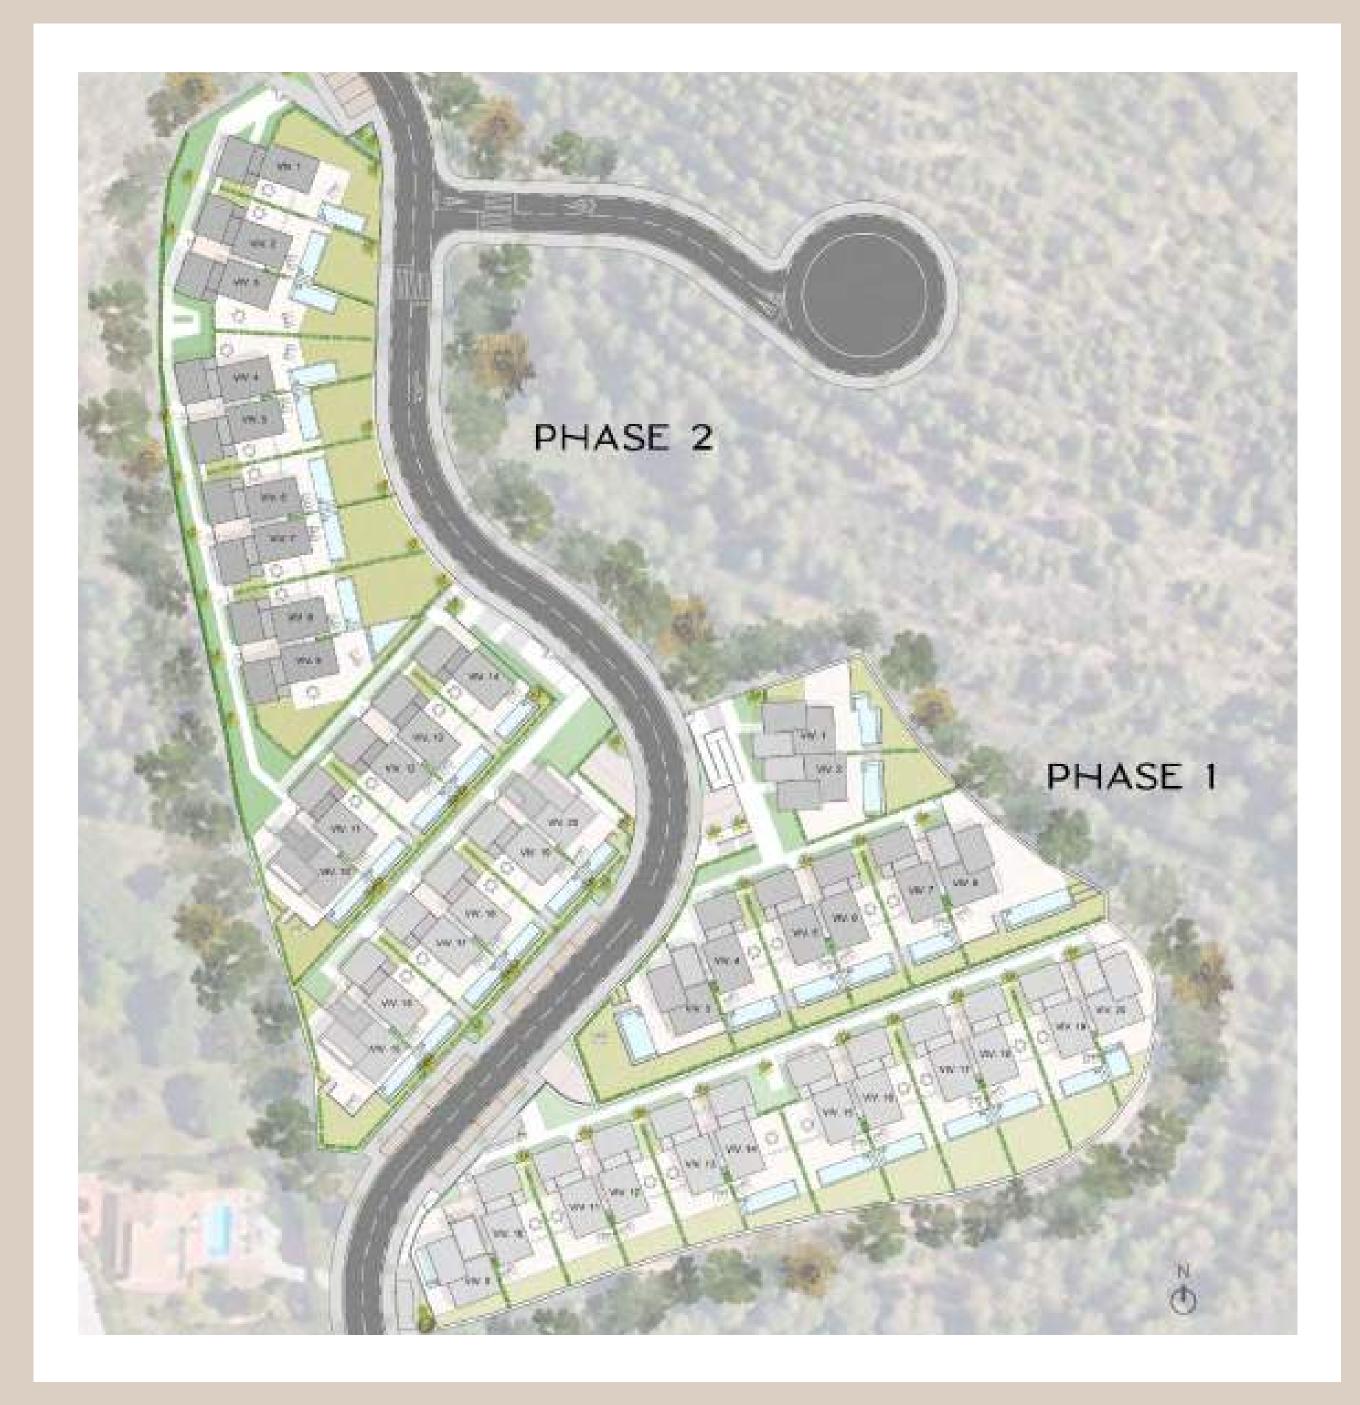

# Master Plan

## The welcoming and lush garden is completed with an infinity pool

where the terrace floor floods the pool, following the pure lines of the entire project.

The Master Plan of Pine Valley Villas highlights exclusive corner villas featuring a bespoke design.