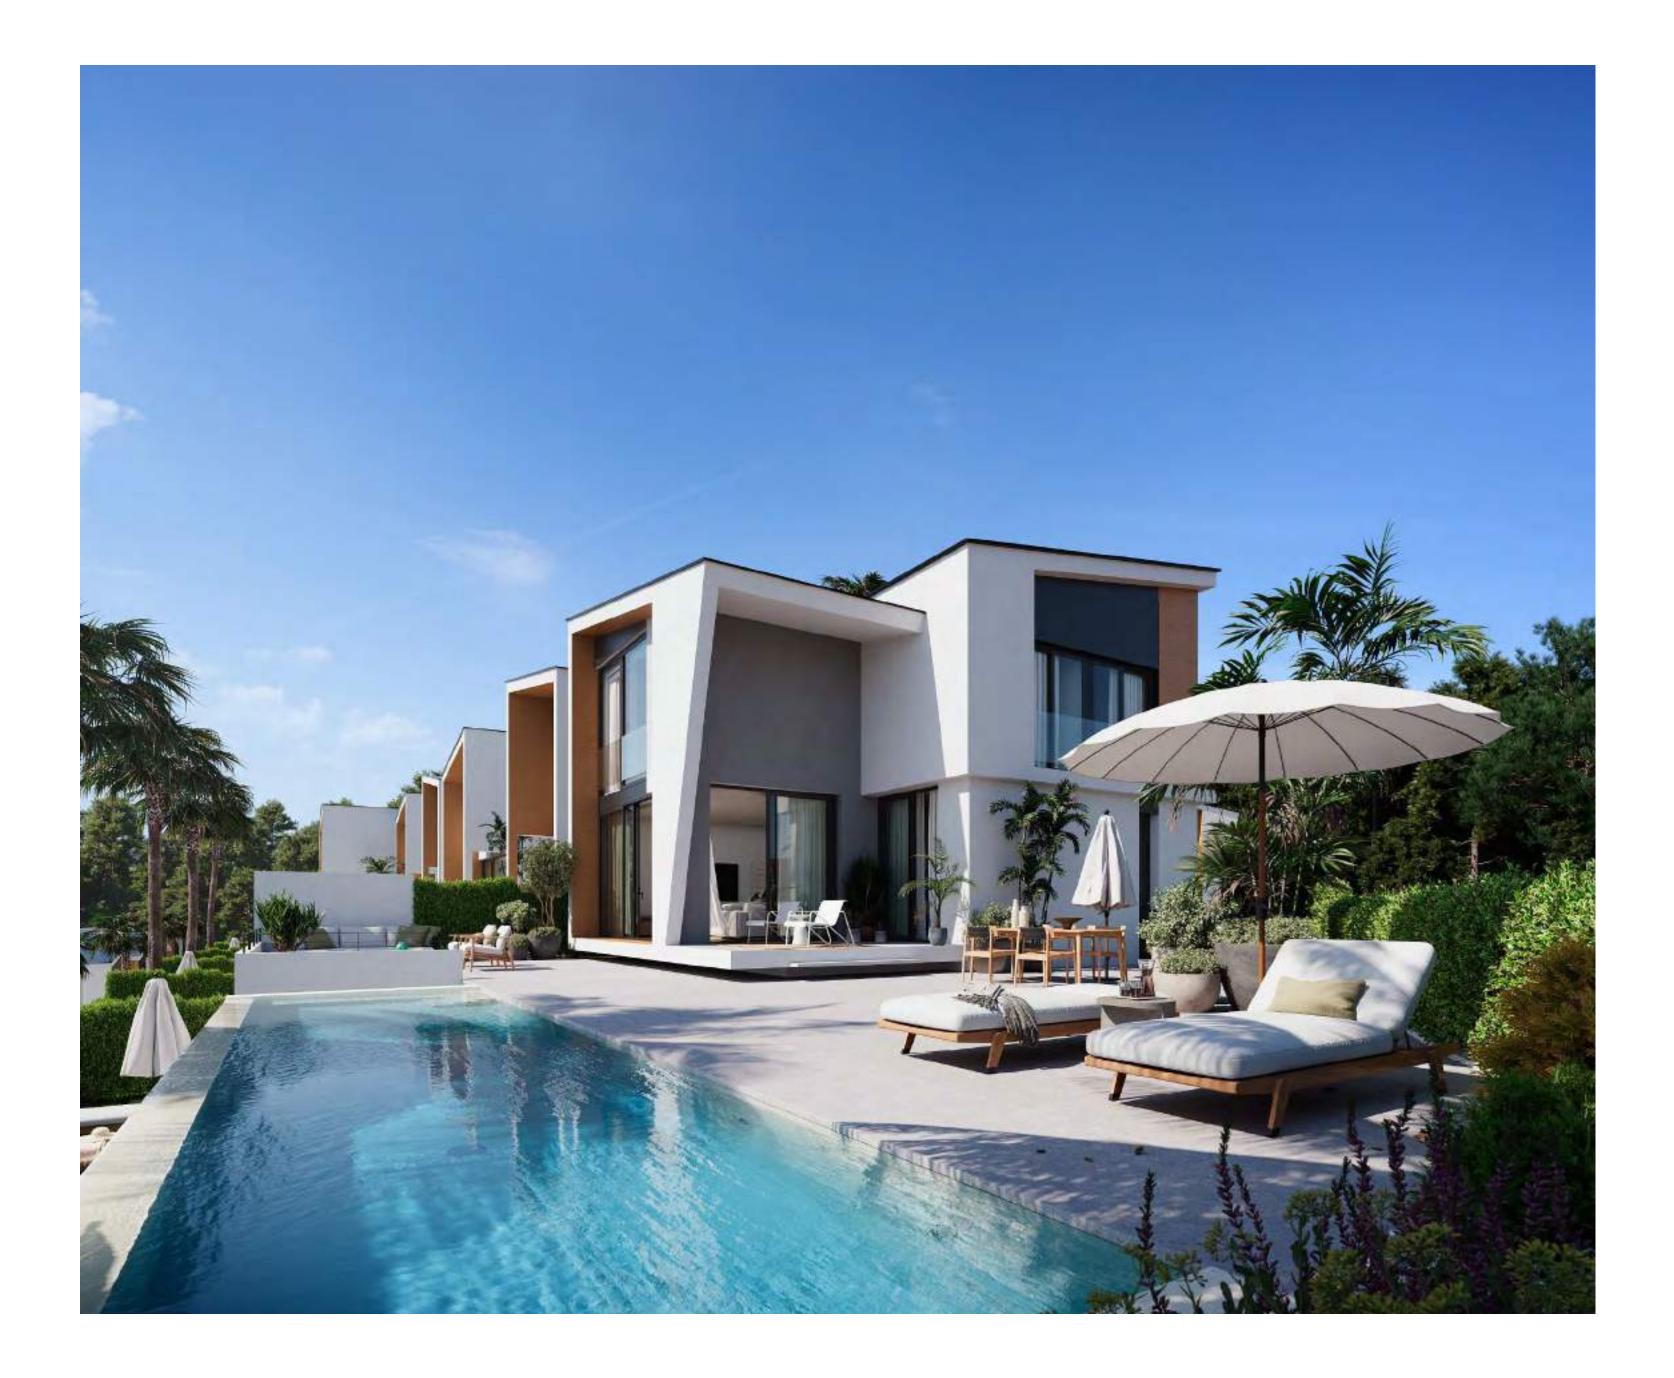

# Beyond expectations

Pine Valley Villas have been designed as open and versatile spaces.

The spatial continuity is encouraged by blurring the lines between the indoor and outdoor areas in order to emphasize the views of the golf course and the blue line of the sea, surrounded on both sides by an exuberant pine forest.

Constant search for natural light and its maximum use is materialized in the villas through the presence of large windows in all rooms, especially in the façade, where the glass of the sliding windows dominates the structural prominence.

## The welcoming and lush garden is completed with an infinity pool

where the terrace floor floods the pool, following the pure lines of the entire project.

The Master Plan of Pine Valley Villas highlights exclusive corner villas featuring a bespoke design.