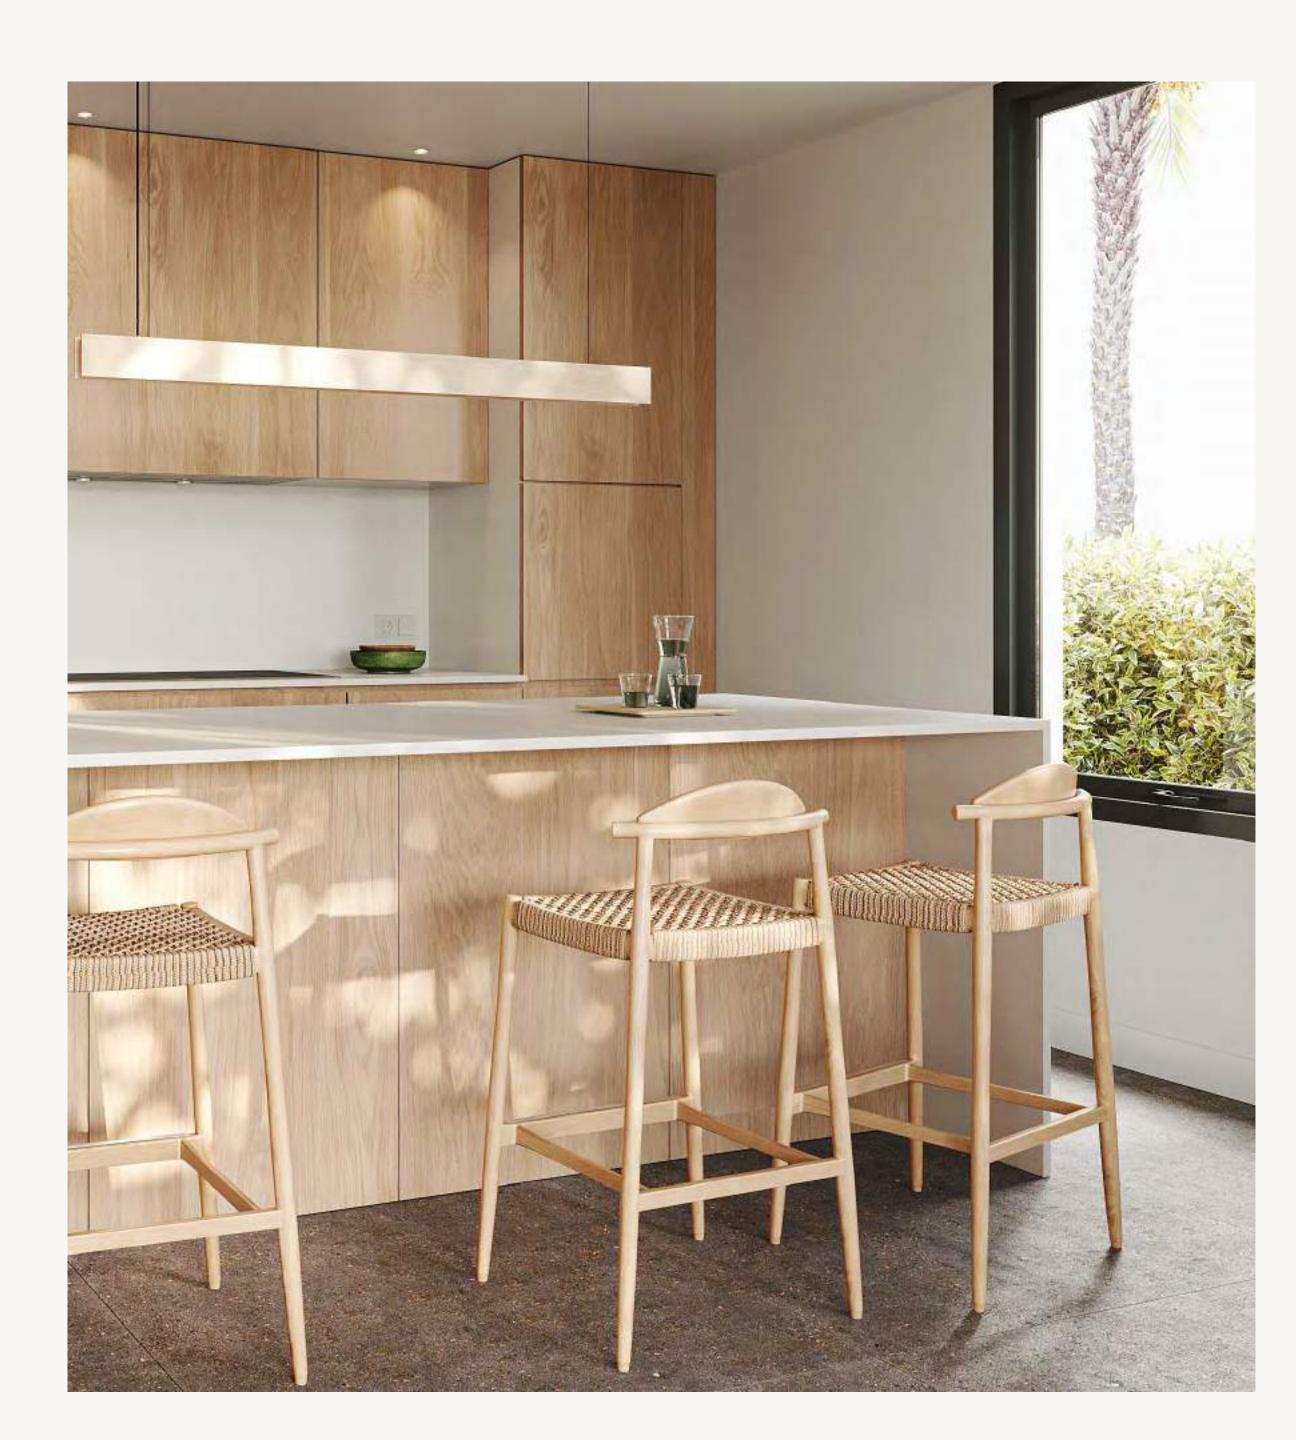

# Beyond expectations

Pine Valley Villas have been designed as open and versatile spaces.

The spatial continuity is encouraged by blurring the lines between the indoor and outdoor areas in order to emphasize the views of the golf course and the blue line of the sea, surrounded on both sides by an exuberant pine forest.

Constant search for natural light and its maximum use is materialized in the villas through the presence of large windows in all rooms, especially in the façade, where the glass of the sliding windows dominates the structural prominence.

## Gated community

protected by a video surveillance system with cameras around the perimeter of the whole development.

The use of warm and noble materials constitutes the ethos of these villas.

Materials such as natural wood have been used in selected areas of the villa's cladding, allowing a constant dialogue with the natural landscape around it, and unquestionably bestowing on the project the uniqueness, elegance and purity that defines Pine Valley Villas.