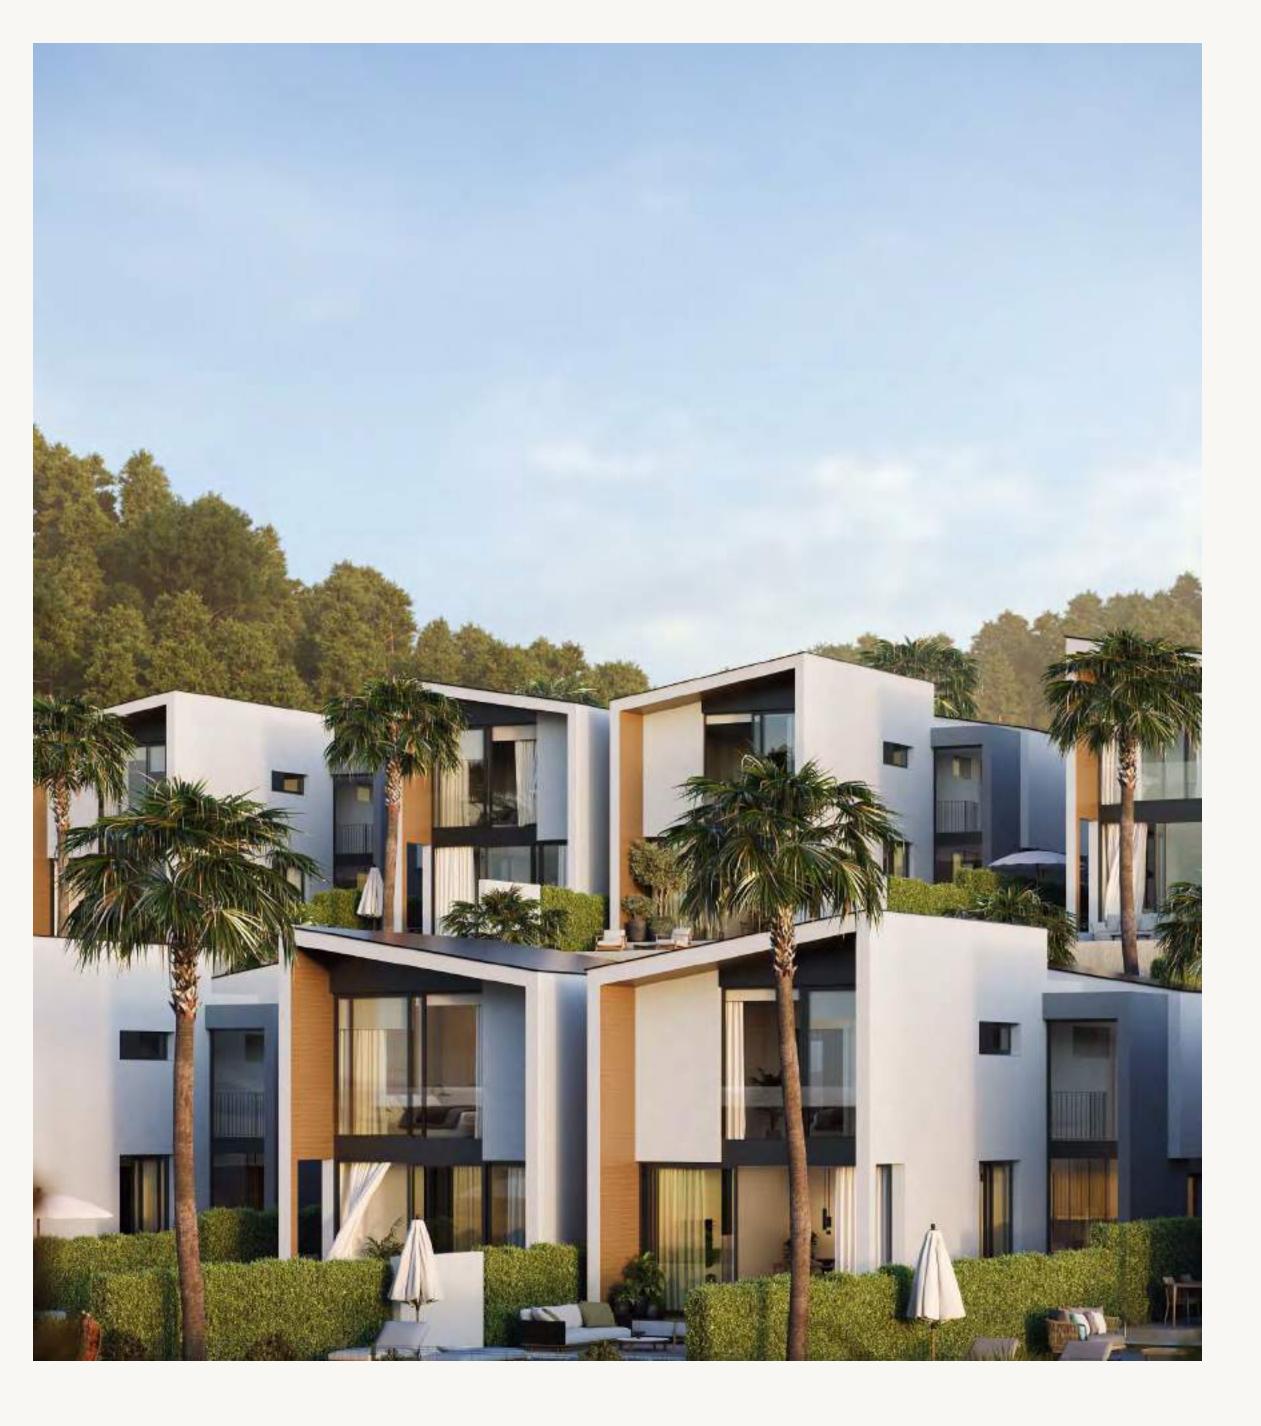

## Under the philosophy of "Less is More", the design conveys the search for pure, elegant and gentle lines.

Starting from the traditional silhouette of a house, the primordial pentagon, the design team has evolved these geometric lines to create a symbiosis with the existing vegetation, establishing a continuous dialogue with nature, its energy and its movement.

This is how the central axis that configures the traditional sloping roof of the house breaks and moves one of its edges, dancing to the rhythm of the wind breeze. This generates a distinction between each villa, creating a unique skyline on the Costa del Sol.

## The welcoming and lush garden is completed with an infinity pool

where the terrace floor floods the pool, following the pure lines of the entire project.

The Master Plan of Pine Valley Villas highlights exclusive corner villas featuring a bespoke design.