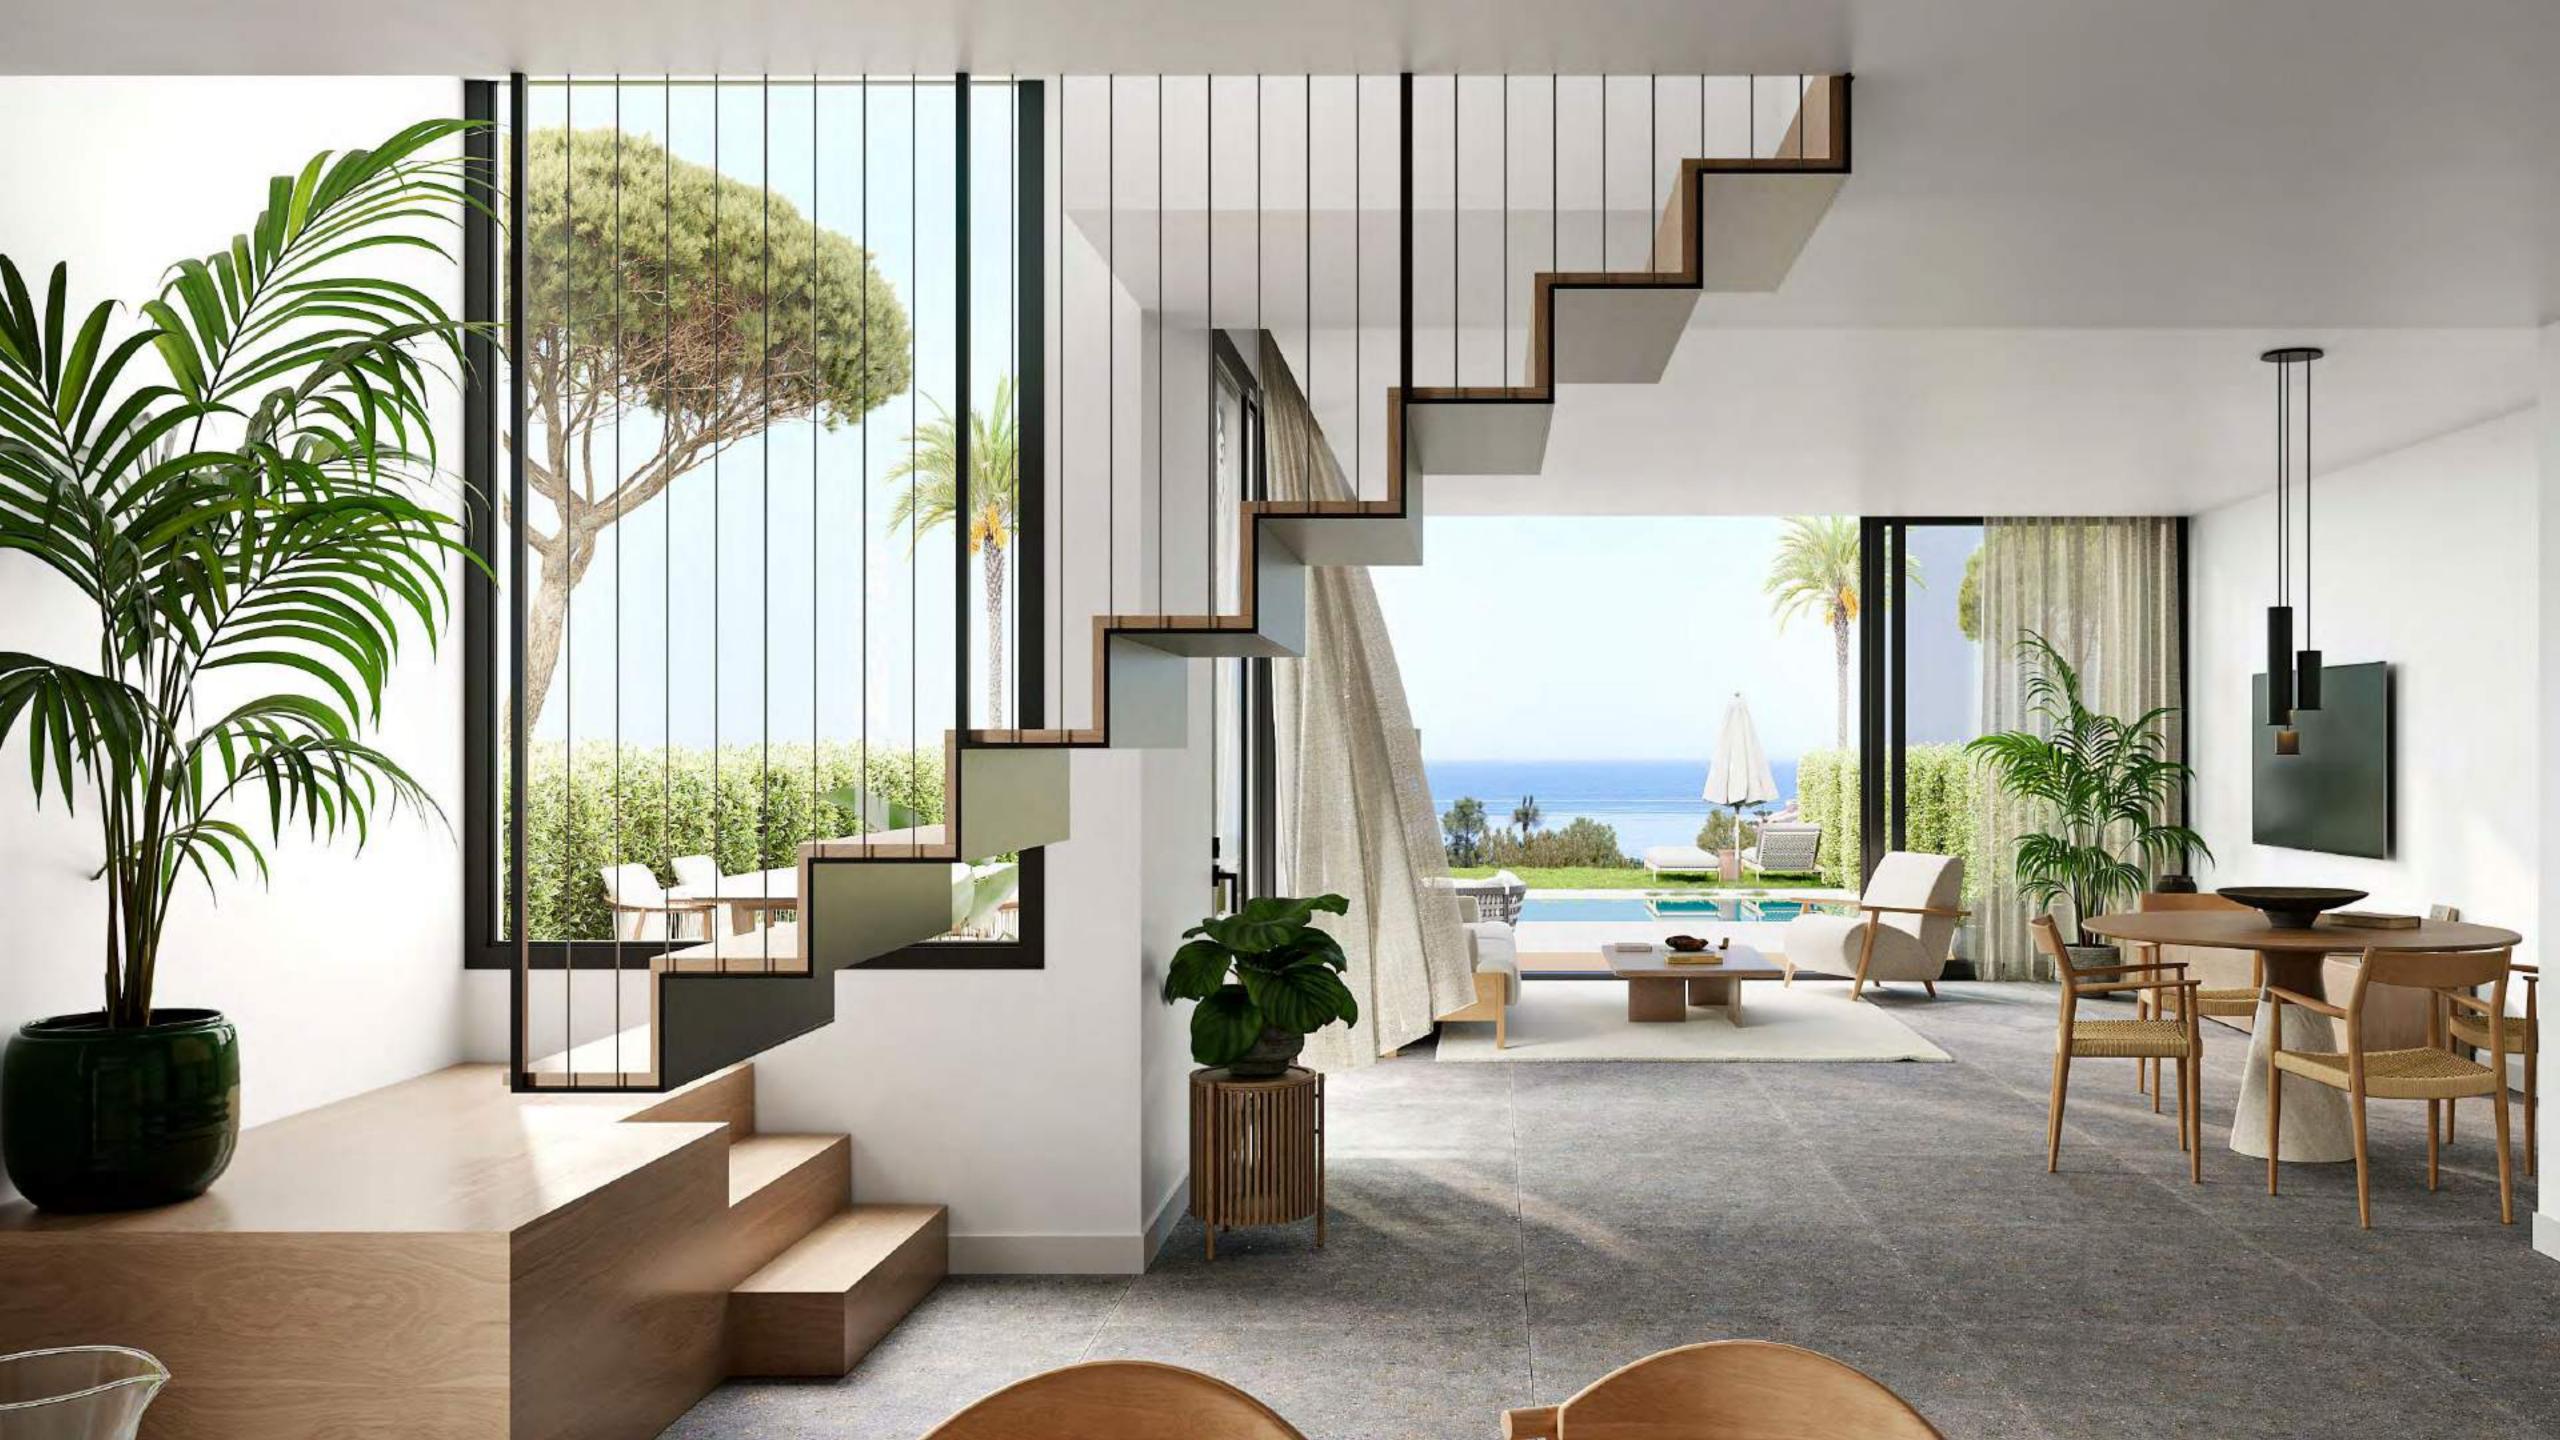

The staircase, designed and built as a piece of sculpture, elevates the living area to become an exclusive art gallery.

3 and 4-bedroom villas have been designed to optimize the spaces and the relationships between the different areas.

# Beyond expectations

Pine Valley Villas have been designed as open and versatile spaces.

The spatial continuity is encouraged by blurring the lines between the indoor and outdoor areas in order to emphasize the views of the golf course and the blue line of the sea, surrounded on both sides by an exuberant pine forest.

Constant search for natural light and its maximum use is materialized in the villas through the presence of large windows in all rooms, especially in the façade, where the glass of the sliding windows dominates the structural prominence.